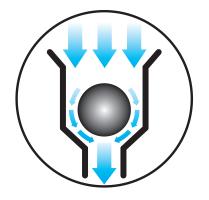

## Internal air flow control

Patent design with internal air flow control, you can directly connect air source without air throttle valve and never worry too much air flow to damage blade!!