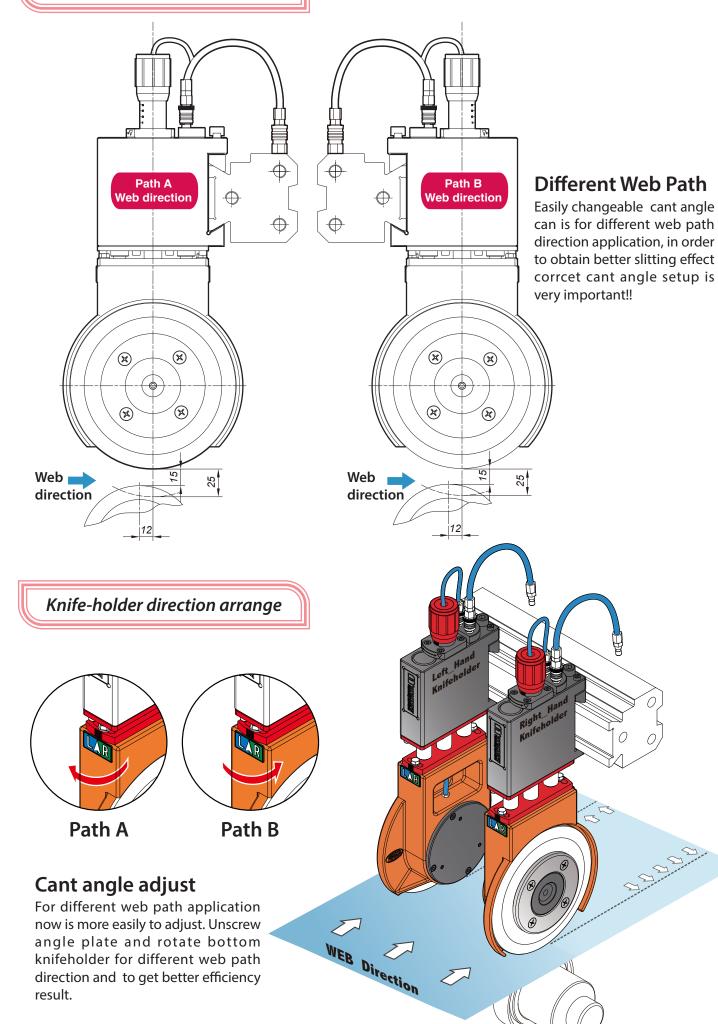

# Heavyduty Type Pneumatic Shear Knifeholder MT-A650

MTA650 has included the same unique patent t design, three cylinder robust knife-holder, individual down stroke and side stroke valves, self-flow control and accuracy micro depth adjustment as with the MT-A610 to provide easy operation and stability down force pressure when online slitting. With modular integrated bottom knife-holder, the MT-A650 handle cant angle adjustment to adapt different web path direction application, side contact limit to extend blade lifetime and offer outstanding performance.

## Side contact limit

Behind the bottom knife-holder have three screws can be adjust side contact stroke, proper side stroke setting will extend blade life time and getting better slitting edge.