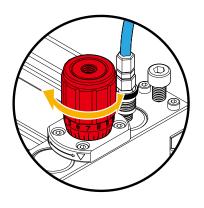

## Individual valve control

More convenient for down stroke and side contact individual valve control, it can be operation under automatic action or separate when arrange position.

## Internal air flow control

Patent design with internal air flow control, you can directly connect air source without air throttle valve and never worry too much air flow to damage blade!!