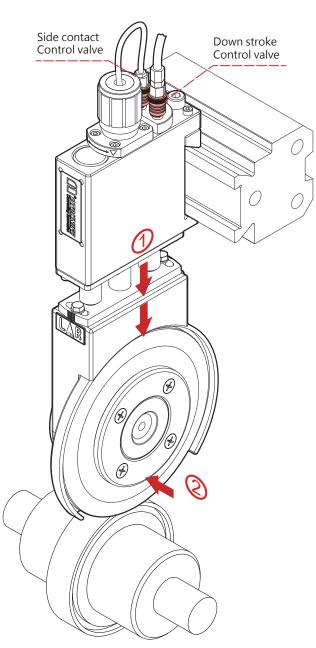

# Heavyduty Type Pneumatic Shear Knifeholder MT-A650

MTA650 has included the same unique patent t design, three cylinder robust knife-holder, individual down stroke and side stroke valves, self-flow control and accuracy micro depth adjustment as with the MT-A610 to provide easy operation and stability down force pressure when online slitting. With modular integrated bottom knife-holder, the MT-A650 handle cant angle adjustment to adapt different web path direction application, side contact limit to extend blade lifetime and offer outstanding performance.

## **Depth adjust**

Using depth adjust screw can easily control down stroke overlap distance between top and bottom blade, it is helpful for overlap compensation when blade wear.

## Individual valve control

More convenient for down stroke and side contact individual valve control, it can be operation under automatic action or separate when arrange position.

## Side contact limit

Behind the bottom knife-holder have three screws can be adjust side contact stroke, proper side stroke setting will extend blade life time and getting better slitting edge.