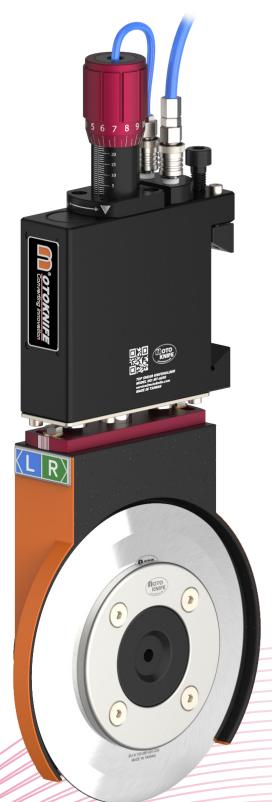

# Heavyduty Type Pneumatic Shear Knifeholder MT-A650

MTA650 has included the same unique patent t design, three cylinder robust knife-holder, individual down stroke and side stroke valves, self-flow control and accuracy micro depth adjustment as with the MT-A610 to provide easy operation and stability down force pressure when online slitting. With modular integrated bottom knife-holder, the MT-A650 handle cant angle adjustment to adapt different web path direction application, side contact limit to extend blade lifetime and offer outstanding performance.

MT-A650 Knife-holder is ideally suited for paper, plastic film, non-woven fibers and others converting industry.

#### **Feature**

- Min slitting width 53mm
- Self flow control
- Micro depth adjustment
- Individual contorl valve
- Cant angle adjustment
- Integrated bottom knifeholder
- Patent structure