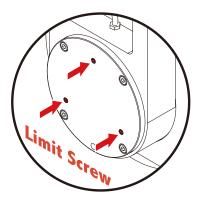

## Side contact limit

Behind the bottom knife-holder have three screws can be adjust side contact stroke, proper side stroke setting will extend blade life time and getting better slitting edge.