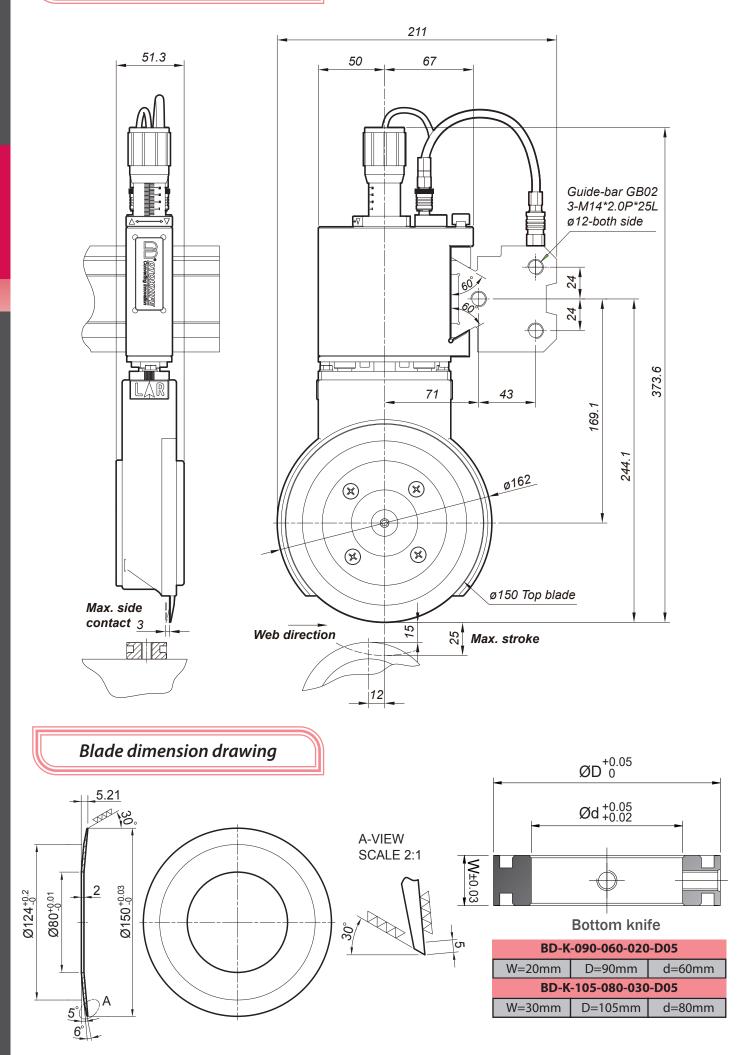

### » Specification

- Min. slitting width : 53mm
- Max. slitting speed : 1000M/min (1)
- Down stroke range : 0~25mm
- Side contact range : 0~3mm
- Top blade dia. : ø150mm
- Guide-bar : GB01/GB02/GB04

(1) Max slitting speed depends on different material and the condition will be changed.

### MT-A650 Dimension drawing